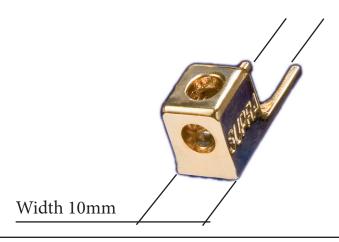

## SUPRA Fork XL

24K Gold plated Fork XL for speaker terminals or other heavy duty terminals. Versatile, allows for straight or 90° angled connection, cable cross sections up to 10mm2 and additional banana connection with the supplied adapter (refer to picture). Fork XL internal width 6.5 mm. This is our most copied product world wide, so we guess the design is really good. Rest assured that when it comes to quality, durability and conductivity, our Original Fork XL is the best choice.

## **CONSTRUCTION**

Spade/Fork:

Type: Spade /fork, internal width 6.5mm

Material: 24K Gold plated Copper

Cable connection: Screw clamp M6. Straight/90° angled connection

Max wire area: 10.0mm2 / AWG 7

Blister pack: 13x8,3x1,8cm FORK XL PLUG 2PAIRS 4 x spades